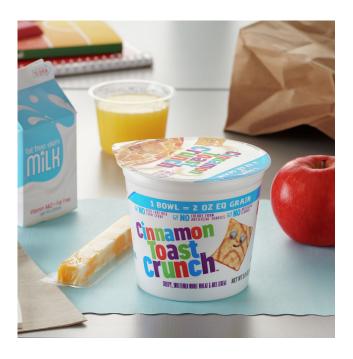

# Cinnamon Toast Crunch<sup>TM</sup> Cereal 25% Less Sugar Single Serve K12 2oz Eq Grain

Your favorite Cinnamon Toast Crunch™ taste with 25% less sugar in a convenient single serve portion. Enjoy the reduced sugar crisp, whole wheat, rice cereal sweetened with real cinnamon. Whole Grain Wheat-first ingredient. Contains no artificial flavors and no colors from artificial sources. This ready-to-eat cup provides convenient portion control and room for milk. Meets 2 ounce equivalent grain standard, USDA Smart Snack criteria and is CACFP eligible.