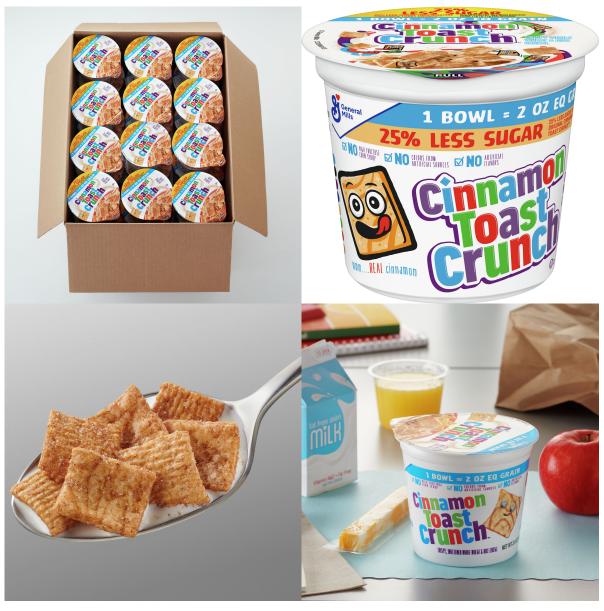

# Cinnamon Toast Crunch<sup>TM</sup> Cereal 25% Less Sugar Single Serve K12 2oz Eq Grain

Your favorite Cinnamon Toast Crunch™ taste with 25% less sugar in a convenient single serve portion. Enjoy the reduced sugar crisp, whole wheat, rice cereal sweetened with real cinnamon. Whole Grain Wheat-first ingredient. Contains no artificial flavors and no colors from artificial sources. This ready-to-eat cup provides convenient portion control and room for milk. Meets 2 ounce equivalent grain standard, USDA Smart Snack criteria and is CACFP eligible.

**Smart Snacks Compliant** No High Fructose Corn Syrup

#### **Product Photos:**